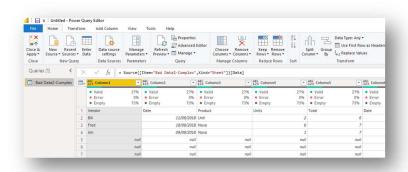

# **Power Query**

### **Obtaining Data**

- Different data sources: Files, Databases and the Web.
- Repointing to Moved Data Source

#### Steps: The Basics

- Removing Columns/Rows
- Data Type Changes
- Filters

#### Steps: Complex

- Group
- Split
- Duplicate
- Combine: Append and Merge
- Pivot/Unpivot
- Columns: Add Column, Custom Function, Conditional Column
- Index
- Extract