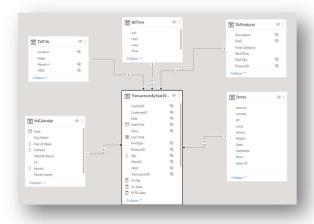

# **Data Modelling**

#### Relationships

- Model View and Relationship management
- Join Kinds
- Hierarchies
- Working with Related Tables